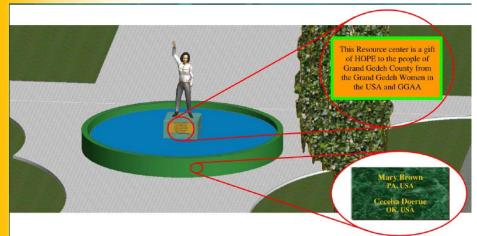

The Resource Center was designed to take the shape if the letter "H", representing **hope** for peace and prosperity that every Grand Gedean has after the Liberian brutal civil war.

There is a symbolic female monument standing in a water fountain weaving to visitors approaching the Center. This symbolizes the Grand Gedeh women in the USA, separated by water – the Atlantic Ocean – weaving and welcoming Grand Gedeans to the Center.