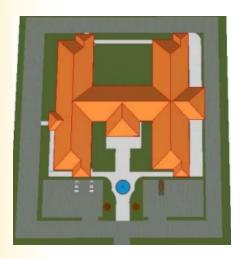

The Resource Center was designed to take the shape if the letter "H", representing **hope** for peace and prosperity that every Grand Gedean has after the Liberian brutal civil war.

There is a symbolic female monument standing in a water fountain weaving to visitors approaching the Center. This symbolizes the Grand Gedeh women in the USA, separated by water – the Atlantic Ocean – weaving and welcoming Grand Gedeans to the Center.