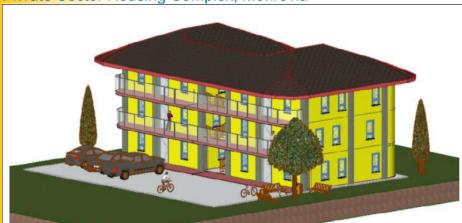

## **Smartz Pro LLC**

**Engineering Construction, Management and Consultancy** 

This private sector housing complex was conceptualized and designed by Smartz Pro to server students of the University of Liberia at the new Fendell campus on the Monrovia Bensonville Highway.

The project was designed to be constructed in phases by engineering the master plan to enable the complex to be operational as phases are complete.

The housing complex includes 20 independently standing buildings. Each building has 3 floors, with 2 apartments on each floor. This compact design fits 120 apartments or 240 rooms on just 3 acres of land.