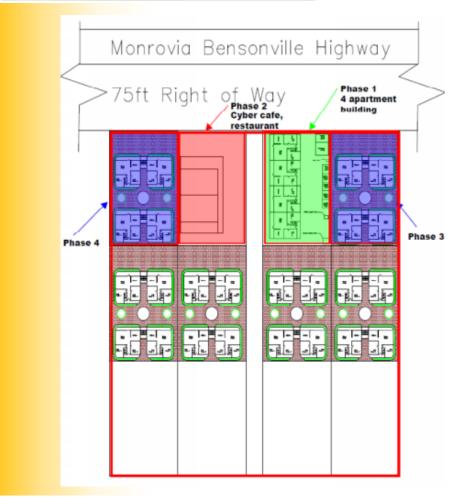

The project was designed to be constructed in phases by engineering the master plan to enable the complex to be operational as phases are complete.

The housing complex includes 20 independently standing buildings. Each building has 3 floors, with 2 apartments on each floor. This compact design fits 120 apartments or 240 rooms on just 3 acres of land.